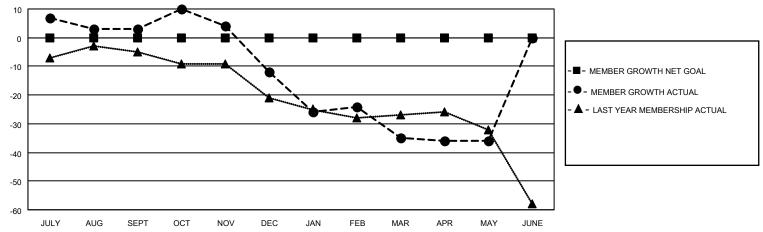

### District 26 M7

| Clubs         |               |             |               | Members               |                         |                         |                                                    |  |
|---------------|---------------|-------------|---------------|-----------------------|-------------------------|-------------------------|----------------------------------------------------|--|
|               | RESULTS FOR   | R 2020-2021 |               | RESULTS FOR 2020-2021 |                         |                         |                                                    |  |
| QUARTER       | NEW CLUB GOAL | NEW CLUBS   | DROPPED CLUBS | QUARTER MEN           | MBER GROWTH NET<br>GOAL | MEMBER GROWTH<br>ACTUAL | DROPPED<br>MEMBERS ACTUAL<br>(including transfers) |  |
| JULY/AUG/SEPT | 0             | 0           | 0             | JULY/AUG/SEPT         | 0                       | 18                      | 12                                                 |  |
| OCT/NOV/DEC   | 0             | 0           | 1             | OCT/NOV/DEC           | 0                       | 11                      | 26                                                 |  |
| JAN/FEB/MAR   | 0             | 0           | 0             | JAN/FEB/MAR           | 0                       | 14                      | 35                                                 |  |
| APR/MAY/JUNE  | 0             | 0           | 0             | APR/MAY/JUNE          | 0                       | 11                      | 12                                                 |  |